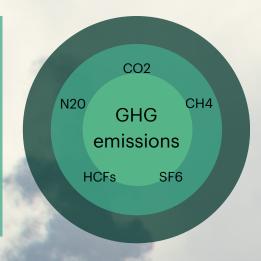

## Scope 1, 2 & 3 Greenhouse Gas (GHG) Emissions

Scope 1 emissions are the release of GHGs into the atmosphere as a direct result of an activity at a facility.

Measuring these emissions can help organisations or facilities track their direct performance on climate related metrics.

These encompass all direct emissions from, but not limited to, the following:

Manufacturing Production of processes

electricity

Diesel combustion

Fugitive emissions

Scope 2 emissions are the indirect release of GHGs into the atmosphere from activities that generate electricity, heating, cooling, or steam that is consumed by operations but may not form part of the facility.

Measuring these is important as the total (combined Scope 1 & Scope 2) represents all emissions produced & used in the facility's operational activities,

Scope 3 emissions are indirect GHGs that occur as a consequence of the activities of a facility, but from sources not owned or controlled by that facility's organisastion.

There is currently no obligation to report Scope 3 emissions, however, organisations increasingly disclosing are these voluntary reports.

Scope 3 emissions are consolidated into the following upstream & downstream activities of an organisation: